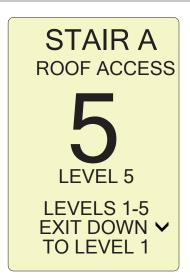

#### **COMPLIANCE**

Ecoglo Stairway Identification Signs meet ASTME E 2072 requirements and are NFPA 101 Life Safety Code and IFC compliant.

Each sign provides the following necessary information:

- Identification of stair or ramp
- Floor level
- Terminus of the top and bottom of the interior exit stairway and ramp
- Availability of roof access from the interior exit stairway and ramp (for the fire department)
- Story of and direction to the exit discharge

Note: Tactile and braille floor identification signs are available to meet ICC A117.1 requirements